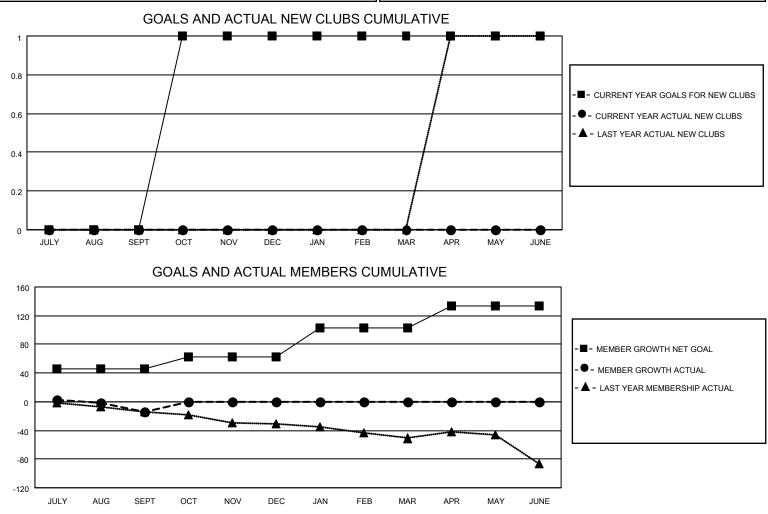

## LOCATION WASHINGTON

District 19 D

Results as of: 9/30/2021

| Clubs                 |               |           |               | Members               |                        |                         |                                                    |
|-----------------------|---------------|-----------|---------------|-----------------------|------------------------|-------------------------|----------------------------------------------------|
| RESULTS FOR 2021-2022 |               |           |               | RESULTS FOR 2021-2022 |                        |                         |                                                    |
| QUARTER               | NEW CLUB GOAL | NEW CLUBS | DROPPED CLUBS | QUARTER MEM           | BER GROWTH NET<br>GOAL | MEMBER GROWTH<br>ACTUAL | DROPPED<br>MEMBERS ACTUAL<br>(including transfers) |
| JULY/AUG/SEPT         | 0             | 0         | 0             | JULY/AUG/SEPT         | 46                     | 17                      | 30                                                 |
| OCT/NOV/DEC           | 1             | 0         | 0             | OCT/NOV/DEC           | 17                     | 0                       | 0                                                  |
| JAN/FEB/MAR           | 0             | 0         | 0             | JAN/FEB/MAR           | 40                     | 0                       | 0                                                  |
| APR/MAY/JUNE          | 0             | 0         | 0             | APR/MAY/JUNE          | 31                     | 0                       | 0                                                  |